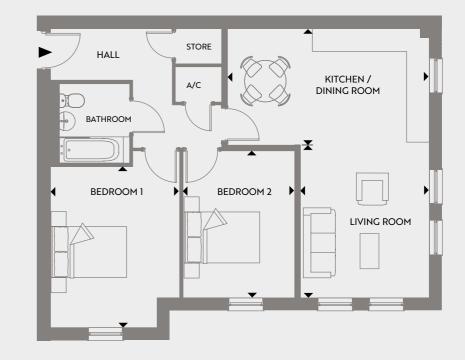

#### TOTAL AREA: 63.4 m<sup>2</sup> 683 ft<sup>2</sup>

#### LIVING ROOM

3.83m x 3.45m 12' 7" x 11' 4"

#### KITCHEN / DINING ROOM 4.83m x 2.82m<sup>#</sup> 15' 10" x 9' 3"<sup>#</sup>

**BEDROOM 1** 3.38m x 3.30m 11' 1" x 10' 10"

BEDROOM 2

3.20m x 2.50m 10' 6" x 8' 2"

#### BATHROOM

2.10m x 1.87m 6' 11" x 6' 2"

Whilst these floor plans have been prepared with all due care for the convenience of the intending purchaser, the information contained herein is a preliminary guide only.

#### TOTAL AREA: 63.4 m<sup>2</sup> 683 ft<sup>2</sup>

| LIVING ROOM   |                 |
|---------------|-----------------|
| 3.83m x 3.45m | 12' 7" x 11' 4" |

**KITCHEN / DINING ROOM** 4.83m x 2.82m<sup>#</sup> 15' 10" x 9' 3"<sup>#</sup>

**BEDROOM 1** 3.38m x 3.30m 11' 1" x 10' 10"

#### BEDROOM 2

3.20m x 2.50m 10' 6" x 8' 2" BATHROOM

2.10m x 1.87m 6' 11" x 6' 2"

KITCHEN / DINING ROOM LIVING ROOM

Whilst these floor plans have been prepared with all due care for the convenience of the intending purchaser, the information contained herein is a preliminary guide only.