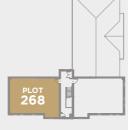

# **TWO BEDROOM APARTMENTS**

3RD FLOOR

GROUND FLOOR

STORE KITCHEN / A/C **DINING ROOM** BATHROOM BEDROOM 2 **BEDROOM 1** LIVING ROOM

# TOTAL AREA: 74.5 m<sup>2</sup> 801 ft<sup>2</sup>

| <b>LIVING ROOM</b><br>4.04m x 3.41m | 13' 3" x 11' 2"  |
|-------------------------------------|------------------|
| KITCHEN / DINING ROOM               |                  |
| 5.34m x 3.08m                       | 17' 6" x 10' 1"  |
| BEDROOM 1                           |                  |
| 4.26m x 3.42m#                      | 14' 0" x 11' 3"# |

3.89m x 2.97m 12' 9" x 9' 9"

2.10m x 1.87m 6' 11" x 6' 2"

BEDROOM 2

BATHROOM

# Maximum dimensions

Whilst these floor plans have been prepared with all due care for the convenience of the intending purchaser, the information contained herein is a preliminary guide only.

FINCH RISE