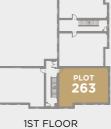

#### KEY TWO BEDROOM - 63.4 m<sup>2</sup>, 683 ft<sup>2</sup>

TWO BEDROOM - 74.5 m<sup>2</sup>, 801 ft<sup>2</sup>

EBBSFLEET

**3RD FLOOR** 

1ST FLOOR

## **TWO BEDROOM APARTMENTS**

2ND FLOOR

GROUND FLOOR

**1ST FLOOR** 