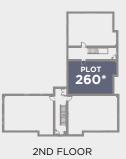

2ND FLOOR

#### KEY TWO BEDROOM - 63.4 m<sup>2</sup>, 683 ft<sup>2</sup>

TWO BEDROOM - 74.5 m<sup>2</sup>, 801 ft<sup>2</sup>

EBBSFLEET

**3RD FLOOR** 

1ST FLOOR