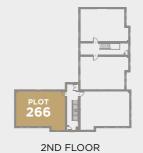

2ND FLOOR

## **TWO BEDROOM APARTMENTS**

#### TOTAL AREA: 74.5 m<sup>2</sup> 801 ft<sup>2</sup>

#### LIVING ROOM

4.04m x 3.41m 13' 3" x 11' 2"

KITCHEN / DINING ROOM 5.34m x 3.08m 17' 6" x 10' 1"

**BEDROOM 1** 

4.26m x 3.42m<sup>#</sup> 14' 0" x 11' 3"<sup>#</sup>

BEDROOM 2

3.89m x 2.97m 12' 9" x 9' 9"

BATHROOM

2.10m x 1.87m 6' 11" x 6' 2"