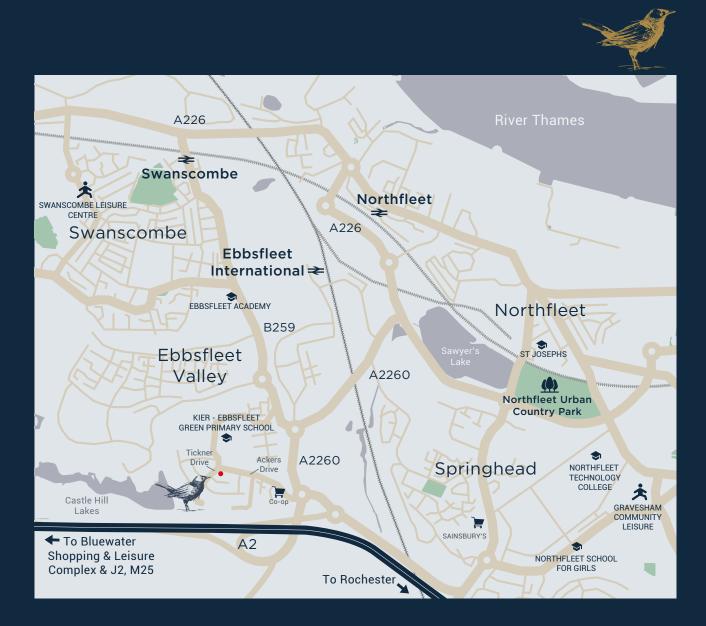

Travel to the centre of London or down to the coast couldn't be simpler. Ebbsfleet International offers regular high speed services that will get you to St Pancras in under 20 minutes and Dover in 45. You can even connect directly with international Eurostar services to Paris, Brussels and beyond. If you prefer, there is also a direct rail link from Northfleet Station to London Charing Cross.

There are regular Fastrack bus services to destinations throughout the Thameside area and the road links across Kent are exceptional. You are close to the M2, M25 and M20, giving you quick access to the national motorway network and the Channel Tunnel, Whether you want to explore the seaside towns of Thanet or the beautiful countryside of the Kentish weald, it's a simple drive.

#### Shopping

Explore wildlife on the lakes, walk through fields or enjoy an open air concert. The area is full of specially created open spaces for residents to enjoy.

Bluewater shopping centre is just down the road with hundreds of stores, restaurants and entertainment. Lakeside, Thurrock, is also an easy drive.

#### Eat & Drink

From fast food to fine dining, you have an excellent choice of restaurants. Or nip down to Whitstable and enjoy the freshly caught shellfish in a beachside restaurant.

#### Sports & Leisure

There's local football, rugby, hockey, tennis, sailing and golf. The famous Brands Hatch circuit is nearby and the historic dockyards at Chatham make a great day out.

The road from London to Canterbury and Dover has been a vital link throughout history. Which means, living at Finch Rise, you benefit from some of the best transport connections in the country. Locally, you can use a network of specially created cycle lanes that are an integral part of the Ebbsfleet Garden City vision.