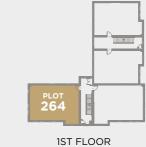

#### KEY TWO BEDROOM - 63.4 m<sup>2</sup>, 683 ft<sup>2</sup>

TWO BEDROOM - 74.5 m<sup>2</sup>, 801 ft<sup>2</sup>

EBBSFLEET

**3RD FLOOR** 

1ST FLOOR

#### TOTAL AREA: 63.4 m<sup>2</sup> 683 ft<sup>2</sup>

| LIVING ROOM   |                 |
|---------------|-----------------|
| 3.83m x 3.45m | 12' 7" x 11' 4" |

**KITCHEN / DINING ROOM** 4.83m x 2.82m<sup>#</sup> 15' 10" x 9' 3"<sup>#</sup>

**BEDROOM 1** 3.38m x 3.30m 11' 1" x 10' 10"

#### BEDROOM 2

3.20m x 2.50m 10' 6" x 8' 2" BATHROOM

2.10m x 1.87m 6' 11" x 6' 2"

KITCHEN / DINING ROOM LIVING ROOM

Whilst these floor plans have been prepared with all due care for the convenience of the intending purchaser, the information contained herein is a preliminary guide only.