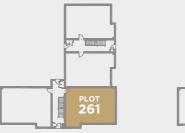

#### KEY TWO BEDROOM - 63.4 m<sup>2</sup>, 683 ft<sup>2</sup>

TWO BEDROOM - 74.5 m<sup>2</sup>, 801 ft<sup>2</sup>

EBBSFLEET

**3RD FLOOR** 

1ST FLOOR

## **TWO BEDROOM APARTMENTS**

2ND FLOOR

GROUND FLOOR

**1ST FLOOR** 