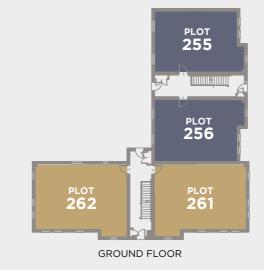

Travel to the centre of London or down to the coast couldn't be simpler. Ebbsfleet International offers regular high speed services that will get you to St Pancras in under 20 minutes and Dover in 45. You can even connect directly with international Eurostar services to Paris, Brussels and beyond. If you prefer, there is also a direct rail link from Northfleet Station to London Charing Cross.



There are regular Fastrack bus services to destinations throughout the Thameside area and the road links across Kent are exceptional. You are close to the M2, M25 and M20, giving you quick access to the national motorway network and the Channel Tunnel, Whether you want to explore the seaside towns of Thanet or the beautiful countryside of the Kentish weald, it's a simple drive.



2ND FLOOR





#### KEY TWO BEDROOM - 63.4 m<sup>2</sup>, 683 ft<sup>2</sup>

TWO BEDROOM - 74.5 m<sup>2</sup>, 801 ft<sup>2</sup>

EBBSFLEET



**3RD FLOOR** 



1ST FLOOR

## **TWO BEDROOM APARTMENTS**

## **TWO BEDROOM APARTMENTS**





2ND FLOOR



GROUND FLOOR

**1ST FLOOR** 





#### TOTAL AREA: 63.4 m<sup>2</sup> 683 ft<sup>2</sup>

#### LIVING ROOM

3.83m x 3.45m 12' 7" x 11' 4"

#### KITCHEN / DINING ROOM 4.83m x 2.82m<sup>#</sup> 15' 10" x 9' 3"<sup>#</sup>

**BEDROOM 1** 3.38m x 3.30m 11' 1" x 10' 10"

BEDROOM 2

3.20m x 2.50m 10' 6" x 8' 2"

#### BATHROOM

2.10m x 1.87m 6' 11" x 6' 2"

Whilst these floor plans have been prepared with all due care for the convenience of the intending purchaser, the information contained herein is a preliminary guide only.

#### TOTAL AREA: 63.4 m<sup>2</sup