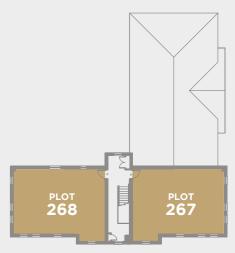

#### KEY TWO BEDROOM - 63.4 m<sup>2</sup>, 683 ft<sup>2</sup>

TWO BEDROOM - 74.5 m<sup>2</sup>, 801 ft<sup>2</sup>

EBBSFLEET

**3RD FLOOR** 

1ST FLOOR

#### TOTAL AREA: 63.4 m<sup>2</sup> 683 ft<sup>2</sup>

#### TOTAL AREA: 63.4 m<sup>2</sup> 683 ft<sup>2</sup>

| LIVING ROOM   |                 |
|---------------|-----------------|
| 3.83m x 3.45m | 12' 7" x 11' 4" |

**KITCHEN / DINING ROOM** 4.83m x 2.82m<sup>#</sup> 15' 10" x 9' 3"<sup>#</sup>