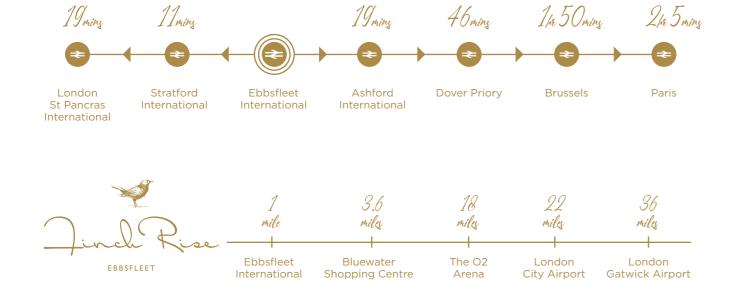

Travel to the centre of London or down to the coast couldn't be simpler. Ebbsfleet International offers regular high speed services that will get you to St Pancras in under 20 minutes and Dover in 45. You can even connect directly with international Eurostar services to Paris, Brussels and beyond. If you prefer, there is also a direct rail link from Northfleet Station to London Charing Cross.

There are regular Fastrack bus services to destinations throughout the Thameside area and the road links across Kent are exceptional. You are close to the M2, M25 and M20, giving you quick access to the national motorway network and the Channel Tunnel, Whether you want to explore the seaside towns of Thanet or the beautiful countryside of the Kentish weald, it's a simple drive.