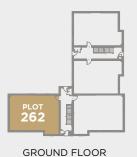

## **TWO BEDROOM APARTMENTS**

2ND FLOOR

GROUND FLOOR

**1ST FLOOR** 

#### TOTAL AREA: 63.4 m<sup>2</sup> 683 ft<sup>2</sup>

#### LIVING ROOM

3.83m x 3.45m 12' 7" x 11' 4"

#### KITCHEN / DINING ROOM 4.83m x 2.82m<sup>#</sup> 15' 10" x 9' 3"<sup>#</sup>

**BEDROOM 1** 3.38m x 3.30m 11' 1" x 10' 10"

BEDROOM 2

3.20m x 2.50m 10' 6" x 8' 2"

#### BATHROOM

2.10m x 1.87m 6' 11" x 6' 2"

Whilst these floor plans have been prepared with all due care for the convenience of the intending purchaser, the information contained herein is a preliminary guide only.