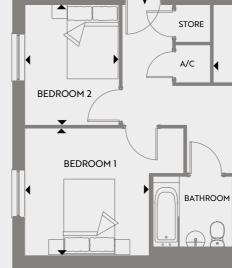

## **TWO BEDROOM APARTMENTS**

# **TWO BEDROOM APARTMENTS**

3RD FLOOR

GROUND FLOOR

STORE KITCHEN / A/C **DINING ROOM** BATHROOM BEDROOM 2 **BEDROOM 1** LIVING ROOM

#### TOTAL AREA: 74.5 m<sup>2</sup> 801 ft<sup>2</sup>

#### LIVING ROOM

4.04m x 3.41m 13' 3" x 11' 2"

KITCHEN / DINING ROOM 5.34m x 3.08m 17' 6" x 10' 1"

**BEDROOM 1** 

4.26m x 3.42m<sup>#</sup> 14' 0" x 11' 3"<sup>#</sup>

BEDROOM 2

3.89m x 2.97m 12' 9" x 9' 9"

BATHROOM

2.10m x 1.87m 6' 11" x 6' 2"