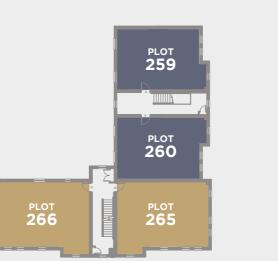

## **TWO BEDROOM APARTMENTS**

2ND FLOOR

GROUND FLOOR

**1ST FLOOR** 

## **TWO BEDROOM APARTMENTS**

# **TWO BEDROOM APARTMENTS**

3RD FLOOR

GROUND FLOOR

STORE KITCHEN / A/C **DINING ROOM** BATHROOM BEDROOM 2 **BEDROOM 1** LIVING ROOM