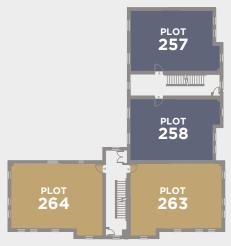

#### KEY TWO BEDROOM - 63.4 m<sup>2</sup>, 683 ft<sup>2</sup>

TWO BEDROOM - 74.5 m<sup>2</sup>, 801 ft<sup>2</sup>

EBBSFLEET

**3RD FLOOR** 

1ST FLOOR

## **TWO BEDROOM APARTMENTS**

2ND FLOOR

GROUND FLOOR

**1ST FLOOR** 