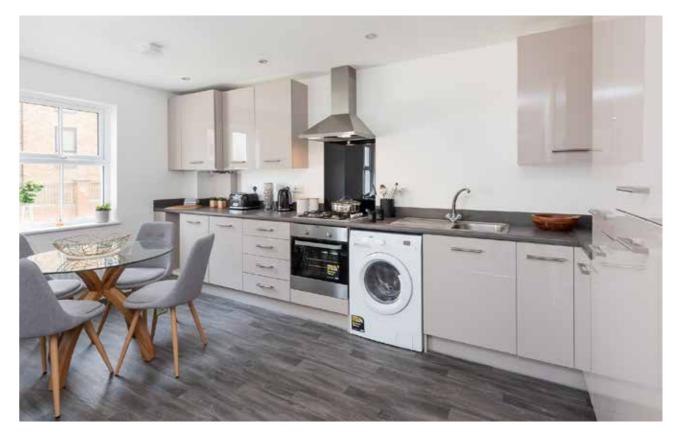

# EBBSFLEET

Each of the two bedroom apartments has open plan living dining areas, stylish fitted kitchens and bright bathrooms. There's plenty of space should you want to work from home.

A wonderful place to live & grou

#### **KITCHEN**

- Symphony contemporary kitchen with Cashmere cupboards
- Soft close kitchen doors and drawers
- Matching worktop with upstand
- Zanussi single oven and gas hob
- Cooker hood
- Glass splash back
- Zanussi integrated fridge freezer
- Zanussi integrated washing machine

#### WALL & FLOOR FINISHES

- Apollo Plus carpet in Cinder Grey to living rooms, hallway and bedrooms
- French Oak Anthracite vinyl to kitchen and bathroom

### BATHROOM

- Ideal standard contemporary white sanitary ware
- Mixer taps with shower above bath
- Shower screen
- Chrome heated towel rail
- White full height tiling around the bath and tiled splash back to basin
- Shaver socket

APARTMENTS ARE OPEN PLAN AND FEATURE LARGE WINDOWS TO ALLOW AMPLE NATURAL LIGHT, CREATING A SENSE OF FREEDOM AND SPACE.

Enquiries: 0207 539 3745 email: mhs@redloft.co.uk