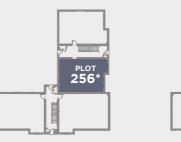

2ND FLOOR

#### KEY TWO BEDROOM - 63.4 m<sup>2</sup>, 683 ft<sup>2</sup>

TWO BEDROOM - 74.5 m<sup>2</sup>, 801 ft<sup>2</sup>

EBBSFLEET

**3RD FLOOR** 

1ST FLOOR