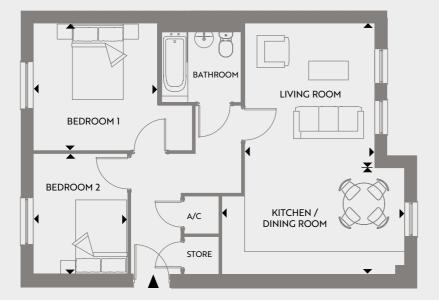

## **TWO BEDROOM APARTMENTS**

#### TOTAL AREA: 63.4 m<sup>2</sup> 683 ft<sup>2</sup>

#### LIVING ROOM

3.83m x 3.45m 12' 7" x 11' 4"

#### KITCHEN / DINING ROOM 4.83m x 2.82m<sup>#</sup> 15' 10" x 9' 3"<sup>#</sup>

**BEDROOM 1** 3.38m x 3.30m 11' 1" x 10' 10"

BEDROOM 2

3.20m x 2.50m 10' 6" x 8' 2"

#### BATHROOM

2.10m x 1.87m 6' 11" x 6' 2"

Whilst these floor plans have been prepared with all due care for the convenience of the intending purchaser, the information contained herein is a preliminary guide only.