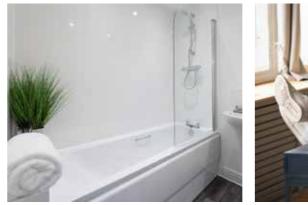

### BATHROOM

- Ideal standard contemporary white sanitary ware
- Mixer taps with shower above bath
- Shower screen
- Chrome heated towel rail
- White full height tiling around the bath and tiled splash back to basin
- Shaver socket