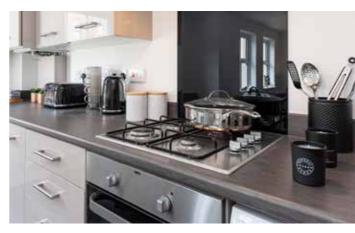

#### **KITCHEN**

- Symphony contemporary kitchen with Cashmere cupboards
- Soft close kitchen doors and drawers
- Matching worktop with upstand
- Zanussi single oven and gas hob
- Cooker hood
- Glass splash back
- Zanussi integrated fridge freezer
- Zanussi integrated washing machine