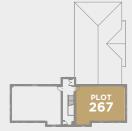

2ND FLOOR

#### KEY TWO BEDROOM - 63.4 m<sup>2</sup>, 683 ft<sup>2</sup>

TWO BEDROOM - 74.5 m<sup>2</sup>, 801 ft<sup>2</sup>

EBBSFLEET

**3RD FLOOR** 

1ST FLOOR